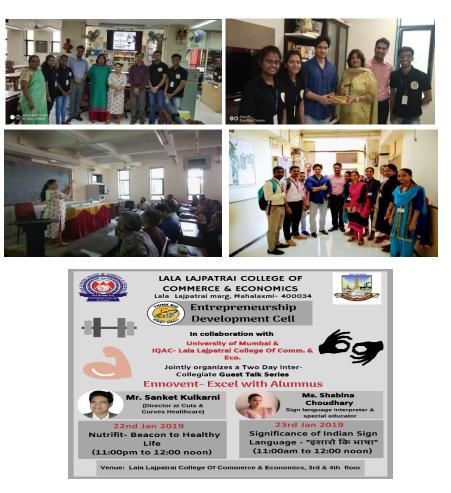

### **REPORT ON ENNOVENT – EXCEL WITH ALUMNI**

EDC jointly with IQAC and LLC and the University of Mumbai organized a Two-day Inter-Collegiate Guest talk series ENNOVENT - excel with alumnus

| Resource person                                                                    | Торіс                                                    |
|------------------------------------------------------------------------------------|----------------------------------------------------------|
| Mr. Sanket Kulkarni (Director at Cuts & Curves<br>Health care) (22nd January 2019) | Nutrifit - Beacon to Healthy Life                        |
| Ms. Shabina Choudhary (23rd January 2019)                                          | Significance of Indian Sign Language -<br>इशारों की भाषा |

#### **Objectives of the program:**

- To impart the importance of nutrition and the significance of sign language amongst youth.
- To involve college alumnus as a stakeholder to IQAC in sharing their expertise knowledge.

#### **Outcomes Derived:**

- Explores and brings to light innovative topics of discussion.
- Active involvement of alumnus through non-financial means.
- Experiential learning among students.

Dr. Rahul Shetty (Convener)