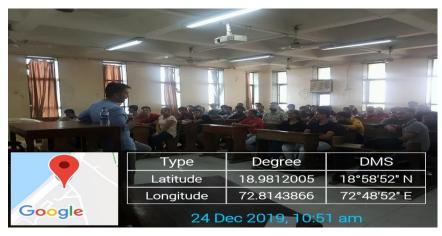

# INTERACTION WITH ALUMNI – CAREER GUIDANCE

DATE OF EVENT

:24/12/2019

| NAME OF EVENT                        | : Interaction with Alumni                                                                     |
|--------------------------------------|-----------------------------------------------------------------------------------------------|
| NUMBER OF PARTCIPANTS/ BENEFICIARIES | : 85 Nos.                                                                                     |
| RESOURCE PERSON                      | : Mr. Hussain, senior developer in Amazon, USA<br>Alumni of BSCIT, Lala College<br>2007 batch |
|                                      |                                                                                               |

#### BRIEF REPORT OF THE ACTIVITY

This Session was organised especially for the students of BSCIT Department of Lala Lajpatrai College. Students got an idea of what to focus on to pursue their field of interest in future also.