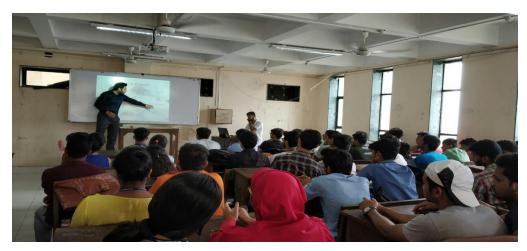

### SEMINAR ON CLOUD COMPUTING

DATE OF EVENT

: 4/08/2018

: Seminar on Cloud Computing

NAME OF EVENT

NUMBER OF PARTCIPANTS/ BENEFICIARIES : 100 Nos.

**RESOURCE PERSON :** HAMZA MUKHTAR BHAMLA, Alumni of BSc IT, MBA from Symbiosis Centre Of Information Technology, Pune, 2013 pass out.

### **OBJECTIVES OF THE PROGRAM**

- 1. To introduce students to the concept of Cloud Computing.
- 2. This will help them get acquainted with latest technologies in market.

#### **BRIEF REPORT OF THE ACTIVITY**

This Session was organised especially for the students of BSCIT Department of Lala Lajpatrai College. The students of FY, SY and TYBSCIT participated in this session where the participants were given idea of Cloud computing and its application and implementation.