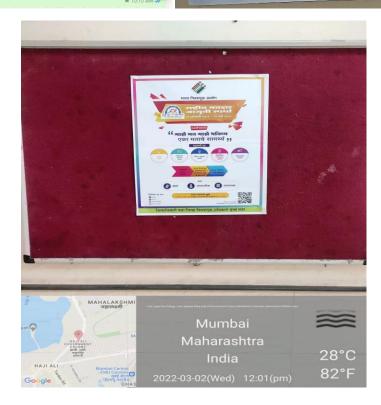

### Objective

- 1. To motivate students to take part in the contest.
- 2. To sensitize and motivate students towards the need for enrollment in Voters list and cast their vote.

The College actively participated in the online Voters Awareness Contest organized by the Election Commission of India in the months of February & March, 2022, during the General Assembly Elections March 2022. Posters of the contest given by the Election Office were displayed on College Notice boards. The participation details of students' participation in the contest are:

- Yash Solanki & Sakshi Bait Poster making Competition
- Janvi Bane & Pratiksha Surve Slogan writing Competition
- 35 students attempted the 3 level online quiz contest.