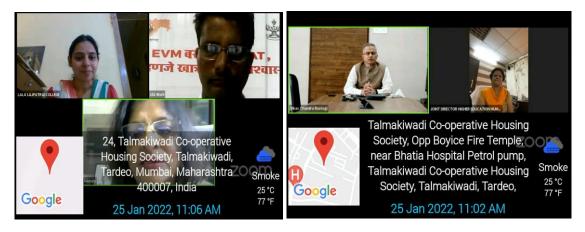

#### Objectives

- 1. To create awareness about the importance of voting.
- 2. To motivate participants to enrol themselves in the voters list and cast their vote.

On occasion of National Voters Day, the DLLE unit of Lala Lajpatrai College organized a National Level Awareness Webinar on the topic "Your Vote Your Voice" on 25th Jan, 2022.

It was an appeal to all to become aware and vigilant citizens of the Country and to actively participate in the voting process.

Dr. Sonali Rode, Joint Director, University of Mumbai; Mr. Vikaschandra Rastogi, Principal, Secretary, higher and Technical Education, Maharashtra; Dr. Shagun Shrivastava, Principal, K.G. Mittal College of Arts & Commerce, Mr. Maharudra Ware, Nayab Tahsildar, Worli Assembly Constituency were the esteemed Resource Persons for the session.

Each put forth their motivational ideas on the theme. Mr. Maharudra Ware made the participants aware of the Voter Enrolment Process.

Participants also took the Voters Pledge on the occasion. 123 participants including students and faculties participated in the webinar.