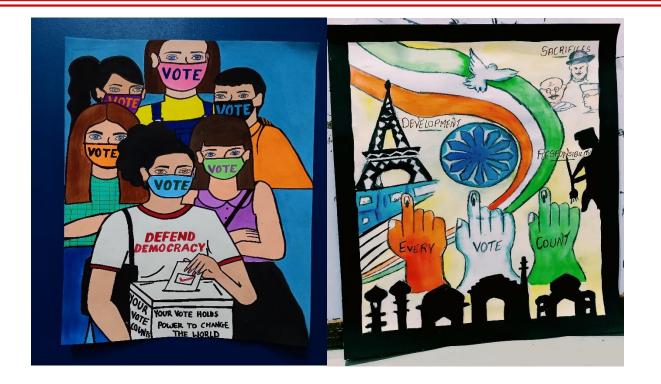

### Objective

- 1. To motivate students to take part in the contest.
- 2. To sensitize and motivate students towards the need for enrollment in Voters list and cast their vote.

The College actively participated in the online Voters Awareness Contest organized by the Election Commission of India in the months of February & March, 2022, during the General Assembly Elections March 2022. Posters of the contest given by the Election Office were displayed on College Notice boards. The participation details of students' participation in the contest are:

- Yash Solanki & Sakshi Bait Poster making Competition
- Janvi Bane & Pratiksha Surve Slogan writing Competition
- 35 students attempted the 3 level online quiz contest.