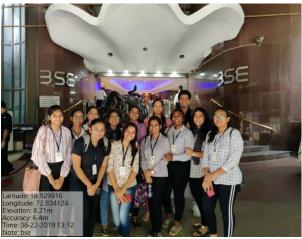

#### A STUDY TOUR TO BOMBAY STOCK EXCHANGE

**Date:** 17th Dec 2018

Place: Fort, South Bombay

Names of Faculty Members: Dr. Vaidehi Kamath, Mr. Himanshu Vaidya, Dr. Minum Saksena

**Brief Summary:** Every year a study tour to Bombay Stock Exchange is organized for BBI students.

Students were a lot of information through the seminar organized by Bombay Stock Exchange.

Students learned about stock exchange activity and several courses available at BSE. Expert speakers gave a lot of information on NIFTY FIFTY, SENSEX, Trading and Investment. The students were excited to see the conventional hall.

#### A STUDY TOUR TO BOMBAY STOCK EXCHANGE

Date: 25th January, 2019

**Place:** Fort, South Bombay

Names of Faculty Members: Dr. Vaidehi Kamath, Dr. Minum Saksena

**Brief Summary:** Every year a study tour to Bombay Stock Exchange is organized for BBI students. Students were a lot of information through the seminar organized by Bombay Stock Exchange. Students learned about stock exchange activity and several courses available at BSE. Expert speakers gave a lot of information on NIFTY FIFTY, SENSEX, Trading and Investment. The students were excited to see the conventional hall.