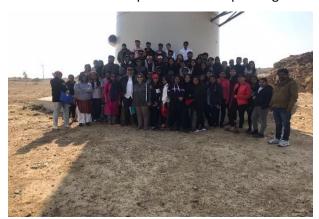

#### FIVE DAY EDUCATIONAL TOUR TO RAJASTHAN

Date: 13<sup>th</sup> - 17<sup>th</sup> Feb, 2019

Place: Jodhpur, Jaisalmer - Rajasthan

Name of Faculty Members: Dr. Rajesh Mankani, Ms. Sangeeta Makkad, CA Priti Parikh, Ms. Mona Pandya,

Ms. Famida Sheikh

**Brief Summary:** The College organized a tour to Rajasthan, namely Jodhpur & Jaisalmer as part of experiential learning process. The plan was also to show the students the Wind Power generation plants located in the region of Jaisalmer, where many companies have set up their wind farms. Apart from various historical monuments and places of historical significance where the students go to learn about our country's rich cultural heritage, the students were shown different wind power generation farms located in Jaisalmer and understood the entire process of wind power generation and its transmission to the neighbouring power grids.