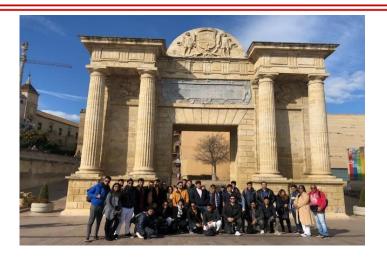

#### **REPORT ON STUDY TOUR TO RAJASTHAN**

Date: 8th December to 13th December 2018

Place: Rajasthan (Jodhpur and Jaisalmer)

**Brief Summary:** A study tour was organized from 8th December to 13th December 2018 to Rajasthan (Jodhpur and Jaisalmer). The memorable journey began from Mumbai Central with 33 students accompanied by Mr. Rahul Shetty (Chief Co-ordinator Add-on-Vocational Courses), Mrs. Rashmi Kadam (clerical staff), Mr. Chetan Tanawade (Office attendant) and one tour manager.

Various destinations were explored by the travel & tourism students as a part of their Study Tour Project namely: 1) Patwon ki Haveli 2) Jaisalmer Fort 3) Salim Singh ki Haveli 4) Marvadiyo Ki Haveli 5) Gadisar Lake 6) Mehrangarh Fort 7) Jaswant Thada 8) Umaid Bhavan Palace