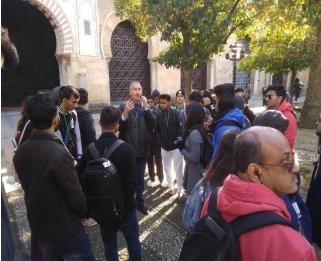

#### **REPORT ON STUDY TOUR TO RAJASTHAN**

Date: 8th December to 13th December 2018

Place: Rajasthan (Jodhpur and Jaisalmer)

**Brief Summary:** A study tour was organized from 8th December to 13th December 2018 to Rajasthan (Jodhpur and Jaisalmer). The memorable journey began from Mumbai Central with 33 students accompanied by Mr. Rahul Shetty (Chief Co-ordinator Add-on-Vocational Courses), Mrs. Rashmi Kadam (clerical staff), Mr. Chetan Tanawade (Office attendant) and one tour manager.

Various destinations were explored by the travel & tourism students as a part of their Study Tour Project namely: 1) Patwon ki Haveli 2) Jaisalmer Fort 3) Salim Singh ki Haveli 4) Marvadiyo Ki Haveli 5) Gadisar Lake 6) Mehrangarh Fort 7) Jaswant Thada 8) Umaid Bhavan Palace