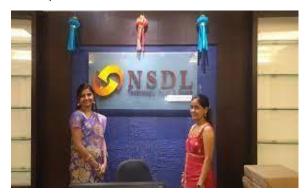

### ONE DAY EDUCATIONAL VISIT TO NSDL, MUMBAI

**Date:** 13<sup>TH</sup> Aug 2018

Place: National Securities Depository Limited (NSDL), Mumbai

Name of Faculty Members: Dr. Rajesh Mankani, Ms. Akshaya Bagwe

**Brief Summary:** The College organized an education visit to NSDL, Mumbai to enable the students to learn more about NSDL and its functioning and also to be able to see the working of the depository at close quarters. The students were shown the various sections of the depository and were explained in detail the entire functioning of the depository and also the various stages involved in the entire transaction cycle taking place on a daily basis. The students were able to gain an appreciation of the valuable function performed by NSDL in ensuring that the securities markets are functioning flawlessly and safeguarding the economic backbone of the country.