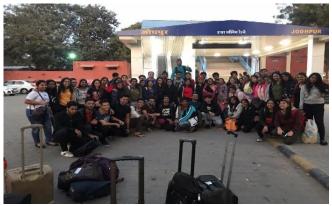

#### **REPORT ON STUDY TOUR TO RAJASTHAN**

Date: 8th December to 13th December 2018

Place: Rajasthan (Jodhpur and Jaisalmer)

**Brief Summary:** A study tour was organized from 8th December to 13th December 2018 to Rajasthan (Jodhpur and Jaisalmer). The memorable journey began from Mumbai Central with 33 students accompanied by Mr. Rahul Shetty (Chief Co-ordinator Add-on-Vocational Courses), Mrs. Rashmi Kadam (clerical staff), Mr. Chetan Tanawade (Office attendant) and one tour manager.

Various destinations were explored by the travel & tourism students as a part of their Study Tour Project namely: 1) Patwon ki Haveli 2) Jaisalmer Fort 3) Salim Singh ki Haveli 4) Marvadiyo Ki Haveli 5) Gadisar Lake 6) Mehrangarh Fort 7) Jaswant Thada 8) Umaid Bhavan Palace