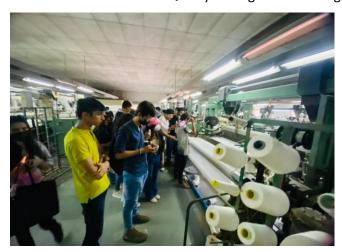

#### ONE DAY INDUSTRIAL VISIT TO NAVNEET PUBLICATION, VIRAR, MUMBAI

**Date:** 01<sup>st</sup> Sep 2018

Place: Navneet Publication House, Virar, Mumbai

Name of Faculty Members: (1) Dr. Rajesh Mankani (2) Ms. Akshaya Bagwe (3) Dr. Minum Saksena (4) Mr.

Siddique Shaikh

**BRIEF SUMMARY:** The College organized an industrial visit for its students to Navneet Publication House located at Virar, Mumbai. Navneet is a reputed manufacturing giant in the field of stationary products and has exports to a number of European countries in addition to domination of the domestic stationary products markets. The students were shown the various departments manufacturing different types of stationary products. The entire process, right from entry of raw material into the factory, to the dispatch of the finished goods was shown in detail to the students.

The students were able to see how the entire manufacturing process works in such a huge factory and how quality checks etc. play an important role in the entire process.