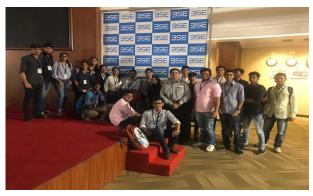

### ONE DAY EDUCATIONAL VISIT TO BSE, MUMBAI

**Date:** 07<sup>TH</sup> Sep 2018

Place: Bombay Stock Exchange, Mumbai

Name of Faculty Members: Dr. Rajesh Mankani, Ms. Akshaya Bagwe

**Brief Summary:** The College organized an educational visit to BSE, Mumbai to enable the students to learn more about BSE and its functioning and also to be able to see the working of the securities market in real time. The students were shown the BSE trading floor as well as the settlement offices where after the close of the working hours of the stock exchange, the clearing and settlement departments do their jobs throughout the night to settle the transactions that have taken place during the entire day. The students were also shown the historic trading floor on the first floor which was earlier used as the "Ring" for carrying out physical trading of securities in olden times.

#### **EDUCATIONAL TOUR TO BOMBAY STOCK EXCHANGE**

Date: 13 Dec, 2018

Place: Bombay Stock Exchange

Names of Faculty Members: CA Priti Parikh, Mr. Aditya Shah

Brief Summary: The College organized an industrial visit to Bombay Stock Exchange on 13<sup>th</sup> Dec 2018.

Bombay Stock Exchange is the Indian Stock Exchange located on Dalal Street in Mumbai. It helps the students to pursue and understand the career in Stock Market or Career in Finance. Students were explained different profiles like Financial Analysts, Investment Professionals, Stockbroker, etc. The students were thought about different funds.

#### A STUDY TOUR TO BOMBAY STOCK EXCHANGE

**Date:** 17th Dec 2018

Place: Fort, South Bombay

Names of Faculty Members: Dr. Vaidehi Kamath, Mr. Himanshu Vaidya, Dr. Minum Saksena

**Brief Summary:** Every year a study tour to Bombay Stock Exchange is organized for BBI students.

Students were a lot of information through the seminar organized by Bombay Stock Exchange.

Students learned about stock exchange activity and several courses available at BSE. Expert speakers gave a lot of information on NIFTY FIFTY, SENSEX, Trading and Investment. The students were excited to see the conventional hall.

### ONE DAY EDUCATIONAL VISIT TO BSE, MUMBAI

**Date:** 07<sup>th</sup> Sep 2018

**Place:** Bombay Stock Exchange, Mumbai

Name of Faculty Members: Dr. Rajesh Mankan, Ms. Akshaya Bagwe, Dr. Minum Saksena, Dr.

Vaidehi Kamath, Mr. Siddique Shaikh

Brief Summary: The College organized an education visit to BSE, Mumbai to enable the students to learn more about BSE and its functioning and also to be able to see the working of the securities market in real time. The students were shown the BSE trading floor as well as the settlement offices where after the close of the working hours of the stock exchange, the clearing and settlement departments do their jobs throughout the night to settle the transactions that have taken place during the entire day. The students were also shown the historic trading floor on the first floor which was earlier used as the "Ring" for carrying out physical trading of securities in olden times.

#### A STUDY TOUR TO BOMBAY STOCK EXCHANGE

Date: 25th January, 2019

**Place:** Fort, South Bombay

Names of Faculty Members: Dr. Vaidehi Kamath, Dr. Minum Saksena

**Brief Summary:** Every year a study tour to Bombay Stock Exchange is organized for BBI students. Students were a lot of information through the seminar organized by Bombay Stock Exchange. Students learned about stock exchange activity and several courses available at BSE. Expert speakers gave a lot of information on NIFTY FIFTY, SENSEX, Trading and Investment. The students were excited to see the conventional hall.

#### **VISIT TO BSE**

Date: 12<sup>th</sup> February, 2019

Place: BSE, Dalal Street

Names of Faculty Members: Ms. Nidhi Singh

**Brief Summary:** A Seminar on "FinTech-Key to the Future" was held for students where they were introduced to the concept of Financial Technology which made them aware of the ways through which technology can be used in Capital markets. They also got to know the various job opportunities present in the said market