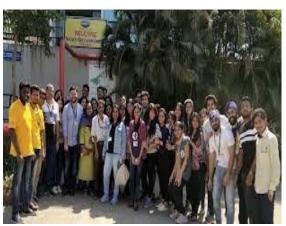

### ONE DAY EDUCATIONAL VISIT TO NSDL, MUMBAI

**Date:** 13<sup>TH</sup> Aug 2018

Place: National Securities Depository Limited (NSDL), Mumbai

Name of Faculty Members: Dr. Rajesh Mankani, Ms. Akshaya Bagwe

**Brief Summary:** The College organized an education visit to NSDL, Mumbai to enable the students to learn more about NSDL and its functioning and also to be able to see the working of the depository at close quarters. The students were shown the various sections of the depository and were explained in detail the entire functioning of the depository and also the various stages involved in the entire transaction cycle taking place on a daily basis. The students were able to gain an appreciation of the valuable function performed by NSDL in ensuring that the securities markets are functioning flawlessly and safeguarding the economic backbone of the country.