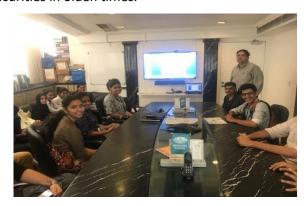

#### **VISIT TO BSE**

Date: 12<sup>th</sup> February, 2019

Place: BSE, Dalal Street

Names of Faculty Members: Ms. Nidhi Singh

**Brief Summary:** A Seminar on "FinTech-Key to the Future" was held for students where they were introduced to the concept of Financial Technology which made them aware of the ways through which technology can be used in Capital markets. They also got to know the various job opportunities present in the said market