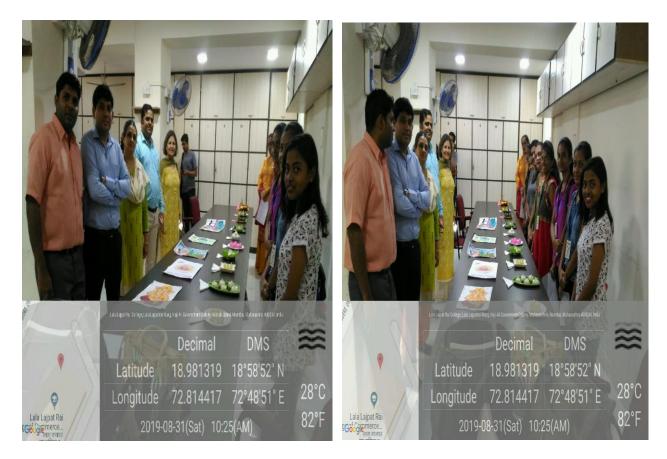

## 2. Cookery & Poster making competition on the occasion of Ganesh Chaturthi

Date – 31<sup>st</sup> August 2019

Venue- Staff Room

**Objectives** – To encourage and identify cooking skills amongst students.

**Activity** – Lala MVM on the occasion of Ganesh Chaturthi organised Modak Making competition to celebrate Ganesh festival. Students were asked to make modaks of different variety. Staff members were the judges of the competition

Participants-20 students participated in the competition.

**Outcome** : Participants gained confidence about their cooking skills and participating in competitive event

Mr Ashok Mahadi Convener MVM

Accredited 'A' Grade by NAAC