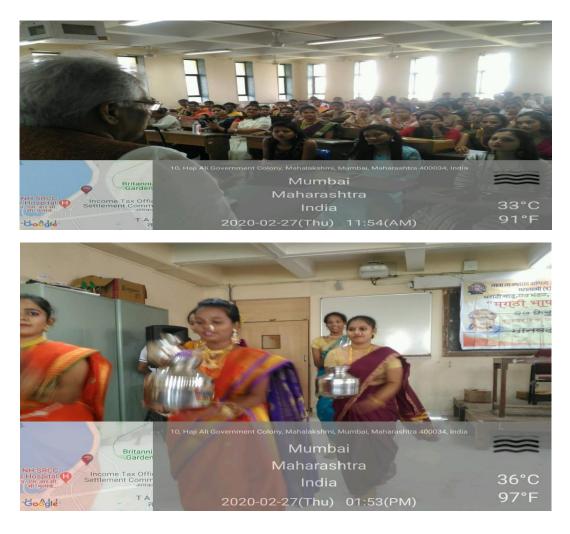

## 8. ORGANISED MARATHI BHASHA DIWAS

Date - 27<sup>th</sup> February 2020

Venue- Classroom 401

Objectives - TO MARK BIRTH ANNIVERSARY OF Great poet VISHNU VAMAN SHIRWADKAR also known as KUSUMAGRAJ

**Activity**: Marathi Vangmay Mandal Celebrated Marathi Bhasha Divas by organizing a guest lecture by senior stage artist Mr Pramod Pawar was the chief guest of the program. On this occasion competitions like Dance, Singing, poster making and handwriting were organized. After the lecture MVM students performed Mangala Gaur dance.

### Participants- 85 participants were present on this day

Outcome - Students were enlightened about the importance of Marathi Language

Mr Ashok Mahadik

Dr Neelam Arora Principal