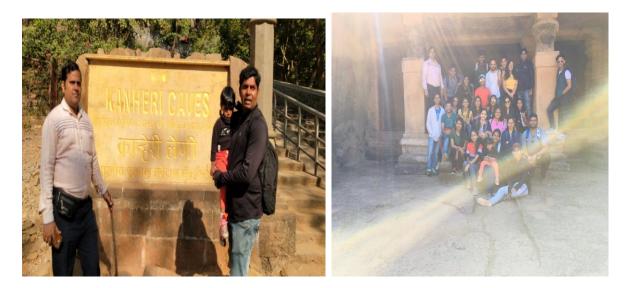

### 6. ORGANISED HISTORIC PLACE VISIT TO KANHERI CAVES

Date - 17th January 2020

Venue – Kanheri caves, Borivali, Mumbai

**Objectives** – To give some knowledge about historic places.

Activity: LALA-MVM organized a one day visit to historical Kanheri caves. The site is on a hillside, and is accessible via rock-cut steps. The cave complex comprises one hundred and nine caves. Most of the caves were Buddhist viharas, meant for living, studying, and meditating. The larger caves, which functioned as chaityas, or halls for congregational worship, are lined with intricately carved Buddhist sculptures, reliefs, pillars and rock-cut stupas.

### Participants – 26 students took part to visit historic place

**Outcome** - Students enjoyed the visit and learnt about the history of caves.

Mr Ashok Mahadi Convener MVM

Accredited 'A' Grade by NAAC Lala Lajpatrai Marg, Mahalaxmi, Mumbai – 400034. Tel. No. 23548240/ 23548241 Fax: 23532896 E-mail: <u>llcolcom@mtnl.in</u> | <u>principal.llc@gmail.com</u> | website: www.lalacollege.edu.in