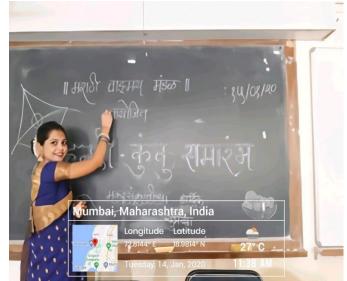

#### 5. CELEBRATED MARATHI BHASHA PANDHRAVADA

Date - 1st to 15th January, 2020

Venue – Zoom Platform

**Objectives** -To enhance use of Marathi language and to promote Marathi culture

Activity – Marathi Bhasha Samvardhan Pandharwada" is celebrated from January 1st to January 15th every year to preserve the glory of the Marathi language and for the conservation of the Marathi language all over Maharashtra. Adhering to the University of Mumbai guidelines LALA-MVM organized various competitions like Poster Making Competition, Rangoli Competition, Essay writing Competition , Mehendi Competition, Pot Painting Competition, Hand Writing Competition , Quiz Competition ,T-shirt Painting Competition to Mararathi Bhasha Pnadharawada

Participants – 72 participants were there in programme

Outcome - Students tried learning Marathi language

Mr Ashok Mahadik Convener MVM

Accredited 'A' Grade by NAAC Lala Laipatrai Marg, Mahalaxmi, Mumbai – 400034. Tel. No. 23548240/ 23548241 Fax: 23532896 E-mail: <u>llcolcom@mtnl.in</u> | <u>principal.llc@gmail.com</u> | website: www.lalacollege.edu.in