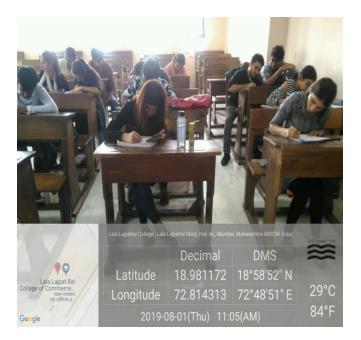

# 1. Observed "Lokmanya Tilak Punyatithi" and "Annabhau Sathe Jayanti"

Date - 1<sup>ST</sup> August 2019

Venue Room No 401

**Objectives-** To celebrate Lokmanya Tilak Punyatithi, Give students a platform to showcase their special abilities and to spread awareness among the students about freedom fighters.

**Activity**: On this occasion short film on the life of Lokmanya Tilak was played. Hand writing competition was organised, many students took part in this competition. College principal Dr. Neelam Arora gave inspiring speech on life and contribution of Lokmanya Tilak in freedom fight. Dr Ashok Mahadik narrated couple of incidents from life of Lokmanya Tilak.

Participants- 40 students participated in the program

**Outcome-** Students learnt many new things about Lokmanya Tilak Punyatithi and his different experiences. Students participated in various competitions and showcased their talent.