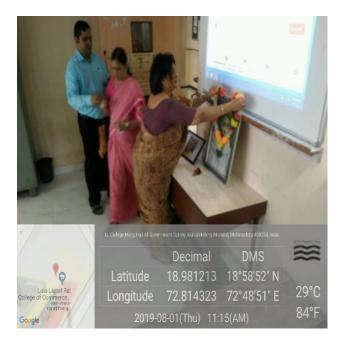

# 1. Observed "Lokmanya Tilak Punyatithi" and "Annabhau Sathe Jayanti"

Date - 1<sup>ST</sup> August 2019

Venue Room No 401

**Objectives-** To celebrate Lokmanya Tilak Punyatithi, Give students a platform to showcase their special abilities and to spread awareness among the students about freedom fighters.

**Activity**: On this occasion short film on the life of Lokmanya Tilak was played. Hand writing competition was organised, many students took part in this competition. College principal Dr. Neelam Arora gave inspiring speech on life and contribution of Lokmanya Tilak in freedom fight. Dr Ashok Mahadik narrated couple of incidents from life of Lokmanya Tilak.

Participants- 40 students participated in the program

**Outcome-** Students learnt many new things about Lokmanya Tilak Punyatithi and his different experiences. Students participated in various competitions and showcased their talent.