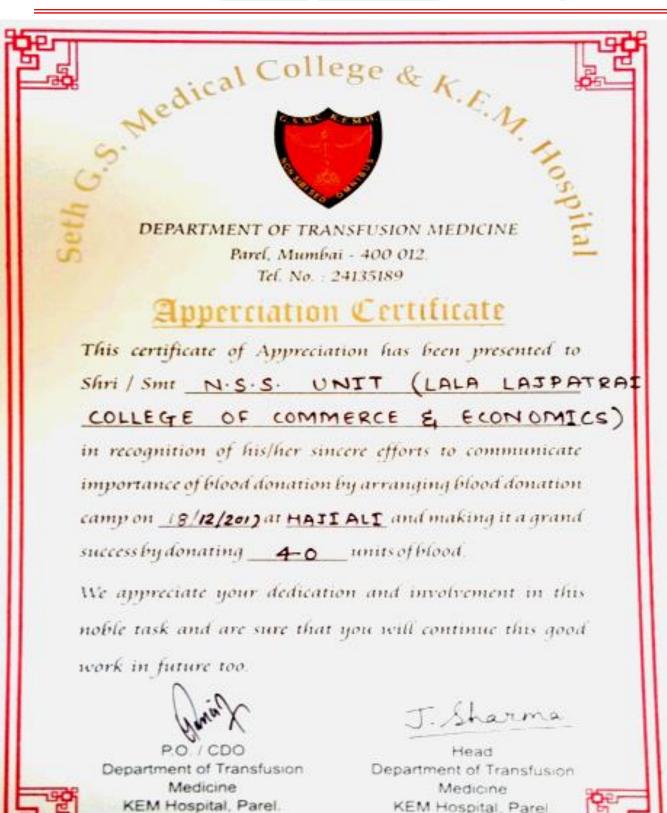

### 4. BLOOD DONATION DRIVE (NSS)

#### DEPARTMENT OF TRANSFUSION MEDICINE Seth G.S.Medical College & K. E. M. Hospital

Parel, Mumbai - 400 012. Tel.: 24135189

Ref. No.

Date:

28.03.2018

#### Appreciation Certificate

This certificate of Appreciation has been presented to N.S.S. Unit of Lala Lajpatrai College of Commerce and Economics, Haji Ali in recognition of sincere efforts to communicate importance of blood donation by arranging Blood Donation Camps since last 25 years and helping poor patients of K.E.M. Hospital.

We appreciate your dedication and involvement in this noble task and are sure that you will continue this good work in future too.

> Dr. Jayashree Sharma Professor & Head Dept. of Transfusion Medicine K.E.M. Hospital.