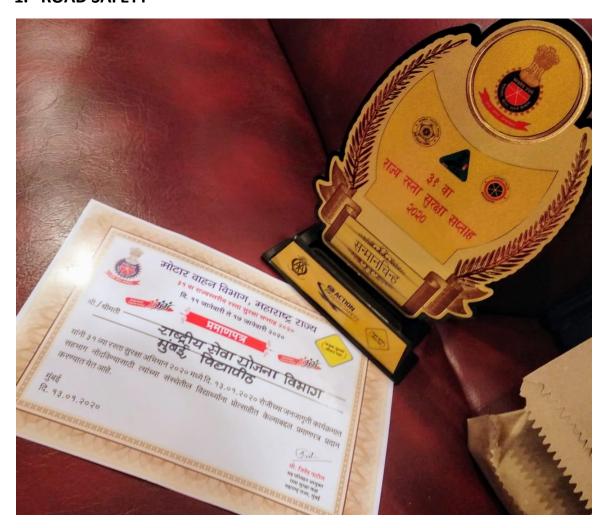

| 2019 – 2020 |                   |                               |                                                       |            |
|-------------|-------------------|-------------------------------|-------------------------------------------------------|------------|
| 1.          | Road Safety (NSS) | Appreciation Trophy<br>(Team) | Motor Vehicle  Department, Government  of Maharashtra | Government |

## 1. ROAD SAFETY